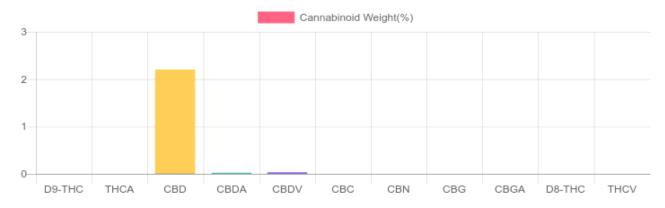

mL

| GSL SOP 400        |        |           | UPLOADED: 04/29/2021 22:35:41 |        |
|--------------------|--------|-----------|-------------------------------|--------|
| Cannabinoids       | LOQ    | weight(%) | mg/g                          | mg/mL  |
| D9-THC             | 10 PPM | N/D       | N/D                           | N/D    |
| THCA               | 10 PPM | N/D       | N/D                           | N/D    |
| CBD                | 10 PPM | 2.202%    | 22.024                        | 22.024 |
| CBDA               | 20 PPM | 0.023%    | 0.229                         | 0.229  |
| CBDV               | 20 PPM | 0.033%    | 0.329                         | 0.329  |
| CBC                | 10 PPM | N/D       | N/D                           | N/D    |
| CBN                | 10 PPM | N/D       | N/D                           | N/D    |
| CBG                | 10 PPM | N/D       | N/D                           | N/D    |
| CBGA               | 20 PPM | N/D       | N/D                           | N/D    |
| D8-THC             | 10 PPM | N/D       | N/D                           | N/D    |
| THCV               | 10 PPM | N/D       | N/D                           | N/D    |
| TOTAL D9-THC       |        | N/D       | N/D                           | N/D    |
| TOTAL CBD*         |        | 2.222%    | 22.225                        | 22.2   |
| TOTAL CANNABINOIDS |        | 2.258%    | 22.582                        | 22.6   |

Reporting Limit 10 ppm \*Total CBD = CBD + CBDA x 0.877

N/D - Not Detected, B/LOQ - Below Limit of Quantification

Dr. Andrew Hall, Ph.D., Chief Scientific Officer

Ben Witten, MS, MT., Lab Director

Green Scientific Labs info@greenscientificlabs.com 1-833 TEST CBD