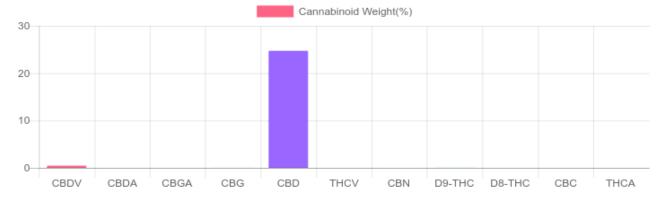

## Sample

0.040% D9-THC

24.711% Total CBD

252.5 mg Cannabinoids per ml

247.1 mg CBD per

1 ml = 1 ml per ml x density (1) xCannabinoid concentration

## Cannabinoids Test

SHIMADZU INTEGRATED UPLC-PDA

| GSL SOP 400        |        |           | UPLOADED: 12/15/2020 15:47:18 |       |
|--------------------|--------|-----------|-------------------------------|-------|
| Cannabinoids       | LOQ    | weight(%) | mg/g                          | mg/ml |
| D9-THC             | 10 PPM | 0.040%    | 0.397                         | 0.4   |
| THCA               | 10 PPM | N/D       | N/D                           | N/D   |
| CBD                | 10 PPM | 24.711%   | 247.108                       | 247.1 |
| CBDA               | 20 PPM | N/D       | N/D                           | N/D   |
| CBDV               | 20 PPM | 0.457%    | 4.572                         | 4.6   |
| CBC                | 10 PPM | N/D       | N/D                           | N/D   |
| CBN                | 10 PPM | 0.013%    | 0.126                         | 0.1   |
| CBG                | 10 PPM | 0.033%    | 0.331                         | 0.3   |
| CBGA               | 20 PPM | N/D       | N/D                           | N/D   |
| D8-THC             | 10 PPM | N/D       | N/D                           | N/D   |
| THCV               | 10 PPM | N/D       | N/D                           | N/D   |
| TOTAL D9-THC       |        | 0.040%    | 0.040%                        | 0.4   |
| TOTAL CBD*         |        | 24.711%   | 247.108                       | 247.1 |
| TOTAL CANNABINOIDS |        | 25.254%   | 252.534                       | 252.5 |