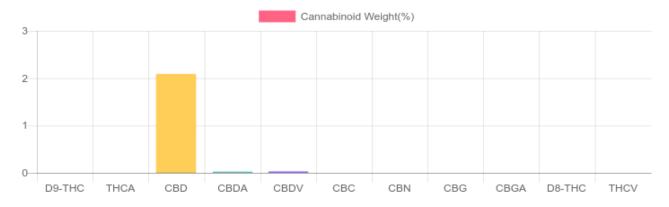

## **Cannabinoids Test**

SHIMADZU INTEGRATED UPLC-PDA

1 gram = 1 grams per gram x Cannabinoid concentration

| GSL SOP 400        | UPLOADED: 04/29/2021 22:35:41 |           |        |         |
|--------------------|-------------------------------|-----------|--------|---------|
| Cannabinoids       | LOQ                           | weight(%) | mg/g   | mg/gram |
| D9-THC             | 10 PPM                        | N/D       | N/D    | N/D     |
| THCA               | 10 PPM                        | N/D       | N/D    | N/D     |
| CBD                | 10 PPM                        | 2.089%    | 20.889 | 20.889  |
| CBDA               | 20 PPM                        | 0.025%    | 0.254  | 0.254   |
| CBDV               | 20 PPM                        | 0.030%    | 0.296  | 0.296   |
| CBC                | 10 PPM                        | N/D       | N/D    | N/D     |
| CBN                | 10 PPM                        | N/D       | N/D    | N/D     |
| CBG                | 10 PPM                        | N/D       | N/D    | N/D     |
| CBGA               | 20 PPM                        | N/D       | N/D    | N/D     |
| D8-THC             | 10 PPM                        | N/D       | N/D    | N/D     |
| THCV               | 10 PPM                        | N/D       | N/D    | N/D     |
| TOTAL D9-THC       |                               | N/D       | N/D    | N/D     |
| TOTAL CBD*         |                               | 2.111%    | 21.112 | 21.1    |
| TOTAL CANNABINOIDS |                               | 2.144%    | 21.439 | 21.4    |

Reporting Limit 10 ppm \*Total CBD = CBD + CBDA x 0.877

N/D - Not Detected, B/LOQ - Below Limit of Quantification

Dr. Andrew Hall, Ph.D., Chief Scientific Officer

Bul

Ben Witten, MS, MT., Lab Director

Green Scientific Labs info@greenscientificlabs.com 1-833 TEST CBD