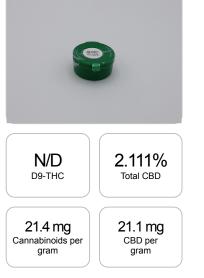

## **Cannabinoids Test**

SHIMADZU INTEGRATED UPLC-PDA

1 gram = 1 grams per gram x Cannabinoid concentration

| GSL SOP 400        | UPLOADED: 04/29/2021 22:35:41 |           |        |         |
|--------------------|-------------------------------|-----------|--------|---------|
| Cannabinoids       | LOQ                           | weight(%) | mg/g   | mg/gram |
| D9-THC             | 10 PPM                        | N/D       | N/D    | N/D     |
| THCA               | 10 PPM                        | N/D       | N/D    | N/D     |
| CBD                | 10 PPM                        | 2.089%    | 20.889 | 20.889  |
| CBDA               | 20 PPM                        | 0.025%    | 0.254  | 0.254   |
| CBDV               | 20 PPM                        | 0.030%    | 0.296  | 0.296   |
| CBC                | 10 PPM                        | N/D       | N/D    | N/D     |
| CBN                | 10 PPM                        | N/D       | N/D    | N/D     |
| CBG                | 10 PPM                        | N/D       | N/D    | N/D     |
| CBGA               | 20 PPM                        | N/D       | N/D    | N/D     |
| D8-THC             | 10 PPM                        | N/D       | N/D    | N/D     |
| THCV               | 10 PPM                        | N/D       | N/D    | N/D     |
| TOTAL D9-THC       |                               | N/D       | N/D    | N/D     |
| TOTAL CBD*         |                               | 2.111%    | 21.112 | 21.1    |
| TOTAL CANNABINOIDS |                               | 2.144%    | 21.439 | 21.4    |

Reporting Limit 10 ppm \*Total CBD = CBD + CBDA x 0.877

N/D - Not Detected, B/LOQ - Below Limit of Quantification

Dr. Andrew Hall, Ph.D., Chief Scientific Officer

Bul

Ben Witten, MS, MT., Lab Director

Green Scientific Labs info@greenscientificlabs.com 1-833 TEST CBD